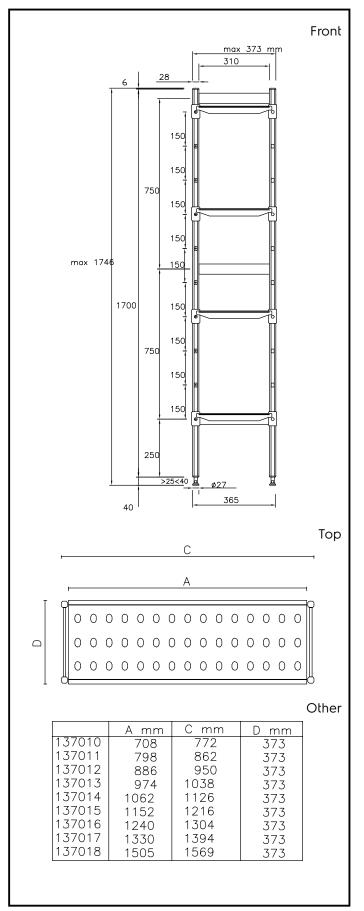

### Item No.

For linear installation. 4-level shelving set with louvered sectional polyethylene shelves (depth=373mm). Aluminium (20 micron) side uprights (height=1700mm). Adjustable feet. For linear installation. 4-level shelving set with louvered sectional polyethylene shelves (depth=373mm). Aluminium (20 micron) side uprights (height=1700mm). Adjustable feet.

### **Key Information:**

Uprights

137016 (ALS1304)2External dimensions, Width:1304 mmExternal dimensions, Depth:373 mmExternal dimensions, Height:1700 mmMax loading weight:600 kgNet weight:22 kg

Stainless Steel Preparation 373x1304 mm Aluminum Linear Units