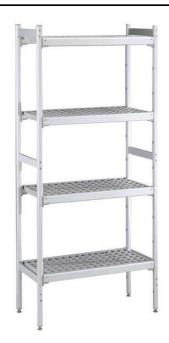

Linear Shelving Set with aluminium side uprights and 4 polyethylene louvered shelves, 373x1304 mm

#### Construction

- Uprights and shelf frames constructed entirely in anodized aluminium (20 micron).
- 4 tiers
- Shelves made by section of polyethylene tablets.
- Sectional polyethylene shelves are dishwasher safe.